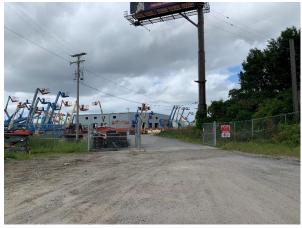

# **No Truck Access:**

If you navigate to 4800 Ruffini Court - you've gone the wrong way to pick up construction equipment.

View of truck entrance from Heidtman Road:

Truck entrance for OHR Rents:

Watch the speed bumps on Heidtman Parkway, near the Heidtman Steel building.

The OHR Rents truck entrance is to the left at the end of Heidtman Parkway.