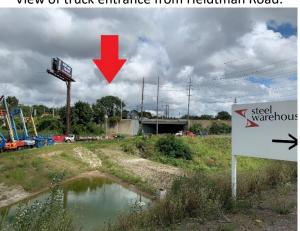

# **No Truck Access:**

If you navigate to 4800 Ruffini Court - you've gone the wrong way to pick up construction equipment.

View of truck entrance from Heidtman Road:

Truck entrance for OHR Rents:

### **GPS Address:**

The OHR Rents truck entrance is just east of Heidtman Steel, located at:

4600 Heidtman Pkwy, Cleveland, OH 44105

## **Turn by turn instructions:**

To get to OHR Rents or Coast to Coast Equipment, take Heidtman Parkway. This will lead you to the truck entrance for OHR Rents / Coast to Coast Equipment.

The parkway has a 15-MPH speed limit.

Watch the speed bumps on Heidtman Parkway, near the Heidtman Steel building.

The OHR Rents truck entrance is to the left at the end of Heidtman Parkway.